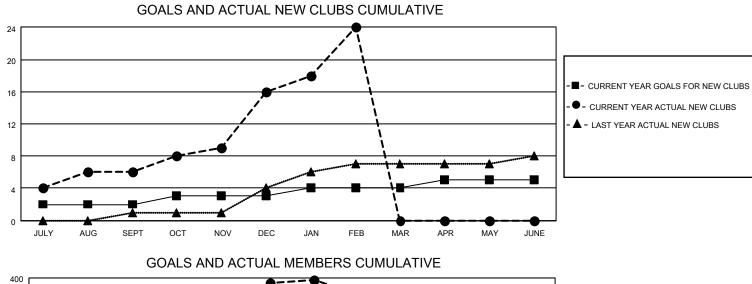

## LOCATION INDIA

District 3233 C

Results as of: 2/28/2021

| Clubs         |               |             |               | Members               |                        |                         |                                                    |  |
|---------------|---------------|-------------|---------------|-----------------------|------------------------|-------------------------|----------------------------------------------------|--|
|               | RESULTS FOR   | R 2020-2021 |               | RESULTS FOR 2020-2021 |                        |                         |                                                    |  |
| QUARTER       | NEW CLUB GOAL | NEW CLUBS   | DROPPED CLUBS | QUARTER MEM           | BER GROWTH NET<br>GOAL | MEMBER GROWTH<br>ACTUAL | DROPPED<br>MEMBERS ACTUAL<br>(including transfers) |  |
| JULY/AUG/SEPT | 2             | 6           | 0             | JULY/AUG/SEPT         | 30                     | 262                     | 64                                                 |  |
| OCT/NOV/DEC   | 1             | 10          | 0             | OCT/NOV/DEC           | 25                     | 302                     | 75                                                 |  |
| JAN/FEB/MAR   | 1             | 8           | 6             | JAN/FEB/MAR           | 25                     | 78                      | 121                                                |  |
| APR/MAY/JUNE  | 1             | 0           | 0             | APR/MAY/JUNE          | 20                     | 0                       | 0                                                  |  |