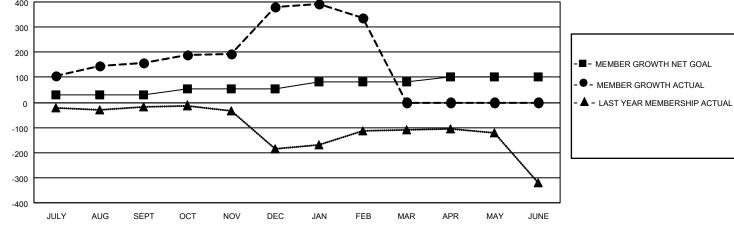

## LOCATION INDIA

District 3233 C

Results as of: 2/28/2021

| Clubs         |               |             |               | Members               |                        |                         |                                                    |  |
|---------------|---------------|-------------|---------------|-----------------------|------------------------|-------------------------|----------------------------------------------------|--|
|               | RESULTS FOR   | R 2020-2021 |               | RESULTS FOR 2020-2021 |                        |                         |                                                    |  |
| QUARTER       | NEW CLUB GOAL | NEW CLUBS   | DROPPED CLUBS | QUARTER MEM           | BER GROWTH NET<br>GOAL | MEMBER GROWTH<br>ACTUAL | DROPPED<br>MEMBERS ACTUAL<br>(including transfers) |  |
| JULY/AUG/SEPT | 2             | 6           | 0             | JULY/AUG/SEPT         | 30                     | 262                     | 64                                                 |  |
| OCT/NOV/DEC   | 1             | 10          | 0             | OCT/NOV/DEC           | 25                     | 302                     | 75                                                 |  |
| JAN/FEB/MAR   | 1             | 8           | 6             | JAN/FEB/MAR           | 25                     | 78                      | 121                                                |  |
| APR/MAY/JUNE  | 1             | 0           | 0             | APR/MAY/JUNE          | 20                     | 0                       | 0                                                  |  |